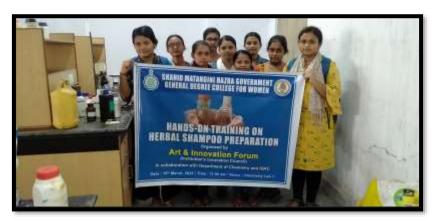

|  |



NOTICE

NOTICE NO: SMHGC/ 40/ 2023

Date: 29/05/2023

A TC meeting will be held on 31st May, (Wednesday) 2023 at 12.30P.M.

All the faculty members are requested to attend the meeting.

Agenda:-

- 1. Documentation related to NAAC
- 2. Program related or not related to NAAC

Shahid Matangini Hazra Govt. General Degree College for

Kadhan Jara Shahid Matangini Hazra Govt. General Degree College for



# SHAHID MATANGINI HAZRA GOVT. GENERAL DEGREE COLLEGE FOR WOMEN

Chaksrikrishnapur-Kulberia :: Kulberia :: Purba Medinipur 721649

📾 matanginicollege@gmail.com/ principal@matanginicollege.ac.in 🔇 03228-262261/262262 🕮 www.matanginicollege.ac.in



#### 7. Sample Photograph of Establishment of Innovation Centre











SHAHID MATANGINI HAZRA GOVT. GENERAL DEGREE COLLEGE FOR WOMEN



Chaksrikrishnapur-Kulberia :: Kulberia :: Purba Medinipur 721649

matanginicollege@gmail.com/ principal@matanginicollege.ac.in 03228-262261/262262 www.matanginicollege.ac.in



### **Sample Photograph of Establishment of Innovation Centre**











## Office of the Principal

# SHAHID MATANGINI HAZRA GOVT. GENERAL DEGREE COLLEGE FOR WOMEN



Chaksrikrishnapur-Kulberia :: Kulberia :: Purba Medinipur 721649

📾 matanginicollege@gmail.com/ principal@matanginicollege.ac.in 🔇 03228-262261/262262 🕮 www.matanginicollege.ac.in

### 9. Sample Photograph of Waiving of fees of Students



#### NOTICE

NOTICE NO. | BMHSC/00Y/3009

DATE: 09/02/2023

All the 1" Semester students of the college are hereby directed to Download the