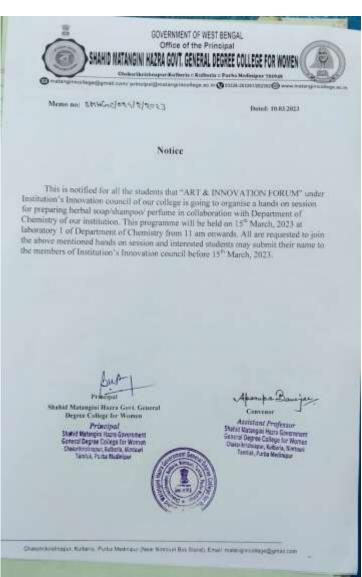

|  |



NOTICE

NOTICE NO: SMHGC/ 40/ 2023

Date: 29/05/2023

A TC meeting will be held on 31st May, (Wednesday) 2023 at 12.30P.M.

All the faculty members are requested to attend the meeting.

Agenda:-

- 1. Documentation related to NAAC
- 2. Program related or not related to NAAC

Shahid Matangini Hazra Govt. General Degree College for

Kadhan Jara Shahid Matangini Hazra Govt. General Degree College for



# SHAHID MATANGINI HAZRA GOVT. GENERAL DEGREE COLLEGE FOR WOMEN

Chaksrikrishnapur-Kulberia :: Kulberia :: Purba Medinipur 721649

📾 matanginicollege@gmail.com/ principal@matanginicollege.ac.in 🔇 03228-262261/262262 🕮 www.matanginicollege.ac.in



#### 7. Sample Photograph of Establishment of Innovation Centre











SHAHID MATANGINI HAZRA GOVT. GENERAL DEGREE COLLEGE FOR WOMEN



Chaksrikrishnapur-Kulberia :: Kulberia :: Purba Medinipur 721649

matanginicollege@gmail.com/ principal@matanginicollege.ac.in 03228-262261/262262 www.matanginicollege.ac.in



### **Sample Photograph of Establishment of Innovation Centre**











## Office of the Principal

# SHAHID MATANGINI HAZRA GOVT. GENERAL DEGREE COLLEGE FOR WOMEN



Chaksrikrishnapur-Kulberia :: Kulberia :: Purba Medinipur 721649

📾 matanginicollege@gmail.com/ principal@matanginicollege.ac.in 🔇 03228-262261/262262 🕮 www.matanginicollege.ac.in

### 9. Sample Photograph of Waiving of fees of Students



#### NOTICE

NOTICE NO. | BMHSC/00Y/3009

DATE: 09/02/2023

All the 1" Semester students of the college are hereby directed to Download th