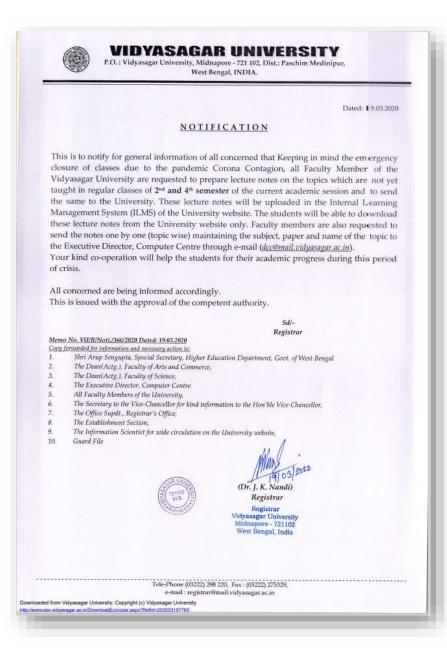

| Mr. Anupta Jana       | Librarian           | Convenor     |
| 3     | Ms. Priya Sikdar      | Assistant Professor | Jt. Convenor |
| 4     | Dr. Aditi Jana        | Assistant Professor | Member       |
| 5     | Dr. Sachinath Bera    | Assistant Professor | Member       |
|       |                       |                     |              |

#### Link:

https://matanginicollege.ac.in/Libr ary.aspx



# Office of the Principal SHAHID MATANGINI HAZRA GOVT. GENERAL DEGREE COLLEGE FOR WOMEN



Chaksrikrishnapur-Kulberia :: Kulberia :: Purba Medinipur 721649

📾 matanginicollege@gmail.com/ principal@matanginicollege.ac.in 🔇 03228-262261/262262 🕮 www.matanginicollege.ac.in

11.Sample Photograph of Institutional Learning Management System (ILMS) **Implementation during Covid-19 Pandemic** 



| VQ4, 10 22