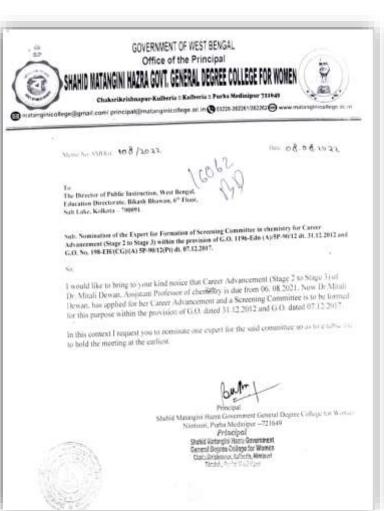

#### Sample Photograph of CAS process

Government of West Bengal **Education Directorate** Bikash Bhavan, Salt Lake City, Kolkata 700 091 40. 18505 (CAS) Date: 12" September, 2022 he Principal ahid Matangini Hazra Govt. General Degree College for Women Subject: DPI Nominee for CAS Ref No. SMHGC/101/2022 dt 03/08/2022 am to inform you that Dr. Pijush Kanti Tripathi, Officer – In – Charge, Haldia Govt. College, Haldia will ct as DPI Nominee towards the processing of CAS proposal of all four teachers, as mentioned below -Name 1. Atasi Mahapatra Philosophy Stage 1 to 2 2. Dr. Sambhu Charan Barman Mathematics Stage 1 to 2 3. Dr. Mitali Dewan Chemistry Stage 2 to 3 4. Dr. Rathin Jana Chemistry Stage 2 to 3 he API format and service book may please be kept ready during the screening ours faithfully All -Or. B. De) or Director of Public Instruction Sovernment of West Bengal Copy to -1. Dr. Pijush Kanti Tripathi, Officer - In - Charge, Haldia Govt. College, Haldia 2. Guard File.

Sample Letter to DPI for Govt Nominee

Sample Letter of DPI for Govt. Nominee